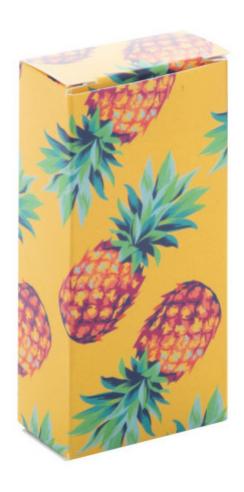

### **Basic informations**

Material 1: Paper

Material 1 weight: 300 g/m2

Size: 40×80×20 mm

Box type: Reverse tuck end box

Color: White

# Specification

Custom made, full colour printed paperboard box. MOQ: 50 pcs. If the custom box is purchased without the matching product, it will be delivered flat-packed (requiring assembly).